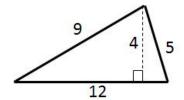

9) Find the area, in square units.

|    | 1  | 2  | 3  | 4  | 5  | 6  | 7  | 8  | 9  | 10  |
|----|----|----|----|----|----|----|----|----|----|-----|
| 1  | 1  | 2  | 3  | 4  | 5  | 6  | 7  | 8  | 9  | 10  |
| 2  | 2  | 4  | 6  | 8  | 10 | 12 | 14 | 16 | 18 | 20  |
| 3  | 3  | 6  | 9  | 12 | 15 | 18 | 21 | 24 | 27 | 30  |
| 4  | 4  | 8  | 12 | 16 | 20 | 24 | 28 | 32 | 36 | 40  |
| 5  | 5  | 10 | 15 | 20 | 25 | 30 | 35 | 40 | 45 | 50  |
| 6  | 6  | 12 | 18 | 24 | 30 | 36 | 42 | 48 | 54 | 60  |
| 7  | 7  | 14 | 21 | 28 | 35 | 42 | 49 | 56 | 63 | 70  |
| 8  | 8  | 16 | 24 | 32 | 40 | 48 | 56 | 64 | 72 | 80  |
| 9  | 9  | 18 | 27 | 36 | 45 | 54 | 63 | 72 | 81 | 90  |
| 10 | 10 | 20 | 30 | 40 | 50 | 60 | 70 | 80 | 90 | 100 |